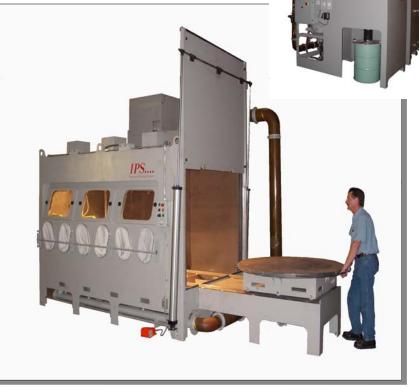

## Manual Grit Blast System

## **Innovative Peening Systems**

his manual grit blast or shot peen system is designed to blast/peen a batch of parts on a revolving turntable. The operator

glove holes fit all operator sizes. The machine can also

be modified to accept heavy duty ball screw oscillation for

semi automated results.
Innovative Peening
Systems offers a wide
range of manual blast
systems of all sizes and
configurations.

## Machine Features:

- 1/2" steel plate construction
- Manual 2000 lb capacity part rotation table
- Urethane grit recovery duct
- Direct pressure media delivery
- Reverse pulse dust collection
- In line screen to trap waste
- 78 dba sound level at 60 PSI
- Exceptional lighting
- Lined peening enclosure
- Powered vertical door
- PLC controlled
- Unique easy change window