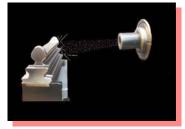

## **Innovative Peening Systems**

his manual grit blast or shot peen system is designed to blast/peen a batch of parts on a revolving turntable. The operator glove holes fit all operator sizes. The machine can also be modified to accept heavy duty ball screw oscillation for semi automated results. Innovative Peening Systems offers a wide range of manual blast systems of all sizes and configurations.