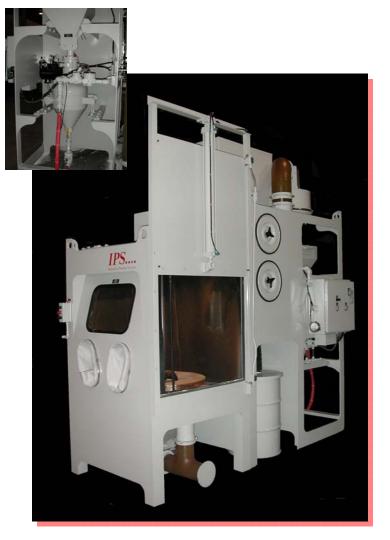

## Manual Grit Blast System

## **Innovative Peening Systems**

his manual grit blast or shot peen system is designed to blast/peen a batch of parts on a revolving turntable. The operator glove holes fit all operator sizes. The machine can also be modified to accept heavy duty ball screw oscillation for semi automated results. Innovative Peening Systems offers a wide range of manual blast systems of all sizes and configurations.

## Machine Features:

- 1/4" steel plate construction
- Manual 500 lb capacity part rotation table
- Urethane grit recovery duct
- Direct pressure media delivery
- Reverse pulse dust collection
- In line screen to trap waste
- 78 dba sound level at 60 PSI
- Exceptional lighting
- Lined peening enclosure
- Powered vertical door
- PLC controlled
- Unique easy change window