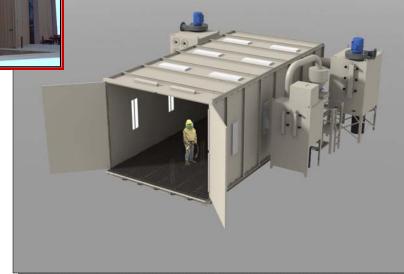

## Blast Rooms

Innovative Peening Systems
manufactures high end quality
custom blast rooms using
standard and proven blast
machine components and dust
collectors. The rooms are
constructed out of durable 10

gauge steel walls and ceilings with 1.5 inch thick floor grating . Units are designed with full width work doors on one end or a thru style with doors on both ends. Cross draft or down draft air flow models available. Additional operator media delivery systems are available with complete operator safety and breathing equipment. Size of rooms are customized for the individual customer's application.