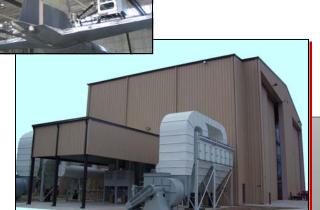

## Blast Rooms

Innovative Peening Systems
manufactures high end quality
custom blast rooms using
standard and proven blast
machine components and dust
collectors. The rooms are
constructed out of durable 10

gauge steel walls and ceilings with 1.5 inch thick floor grating . Units are designed with full width work doors on one end or a thru style with doors on both ends. Cross draft or down draft air flow models available. Additional operator media delivery systems are available with complete operator safety and breathing equipment. Size of rooms are customized for the individual customer's application.