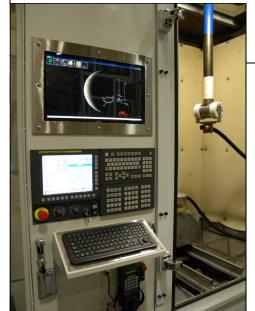

### **CNC Controllers**

Fanuc 35i. Max. simultaneous controlled axis per path: 3. Max. controlled axis: 7
Fanuc 0i. Max. simultaneous controlled axis per path: 4. Max. controlled axis: 7
Fanuc 30i. Max. simultaneous controlled axis per path: 24. Max controlled axis: 32
CIMCAP. Passive human to machine PC interface process monitoring software that can be used with any CNC Controller. CIMCAP provides for easy part programming.