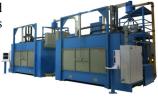

e mated

# CNC Systems

with nozzle and part manipulators along with the correct controller type. Any of these components can be chosen to make the right shot peening/grit blasting machine for the application at the most competitive prices.

## **Enclosures**

SS Series: Our smallest CNC enclosure 48" wide x 60" deep. Not available with Y axis.



S Series: Enclosure 48 wide x 60" deep. Available peening zone is 32" dia x 42" high.



M Series: Enclosure 74" wide x 60" deep x 112" tall. Available peening zone is 36" dia x 48" high.



ML Series: Enclosure 90" wide x 60" deep x 112" tall. Available peening zone is 42" dia x 48" high.



L Series: Enclosure 100" wide x 66" deep x 112" tall.
Available peening zone is 54" dia x 60" high.
Horizontal shaft axis option.



Customized Enclosures



### **CNC Controllers**



Fanuc 35i. Max. simultaneous controlled axis per path: 3. Max. controlled axis: 7
Fanuc 0i. Max. simultaneous controlled axis per path: 4. Max. controlled axis: 7
Fanuc 30i. Max. simultaneous controlled axis per path: 24. Max controlled axis: 32
CIMCAP. Passive human to machine PC interface process monitoring software that can be used with any CNC Controller. CIMCAP provides for easy part programming.

#### Nozzle Manipulator

Z (vertical) Stroke: 24-60" X (horizontal) Stroke: 12-48" A (nozzle tilt) 190 degrees W (nozzle yaw) 350 degrees

## Part Manipulation

C (table rotation) Indexing or continuous Y (table slide) Stroke 12-36"

Repeatability

.002 all axis move

Speed:

Linear: 500 inches/minute Rotary: 3600 degrees/min



#### **Innovative Peening Systems*