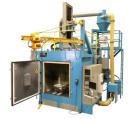

## **Enclosures**

SS Series: Our smallest CNC enclosure 48" wide x 60" deep. Not available with Y axis.

S Series: Enclosure 48 wide x 60" deep. Available peening zone is 32" dia x 42" high.

M Series: Enclosure 74" wide x 60" deep x 112" tall. Available peening zone is 36" dia x 48" high.

ML Series: Enclosure 90" wide x 60" deep x 112" tall. Available peening zone is 42" dia x 48" high.

L Series: Enclosure 100" wide x 66" deep x 112" tall.
Available peening zone is 54" dia x 60" high.
Horizontal shaft axis option.

Customized Enclosures