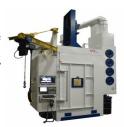

## **Enclosures**

SS Series: Our smallest CNC enclosure 48" wide x 60" deep. Not available with Y axis.

S Series: Enclosure 48 wide x 60" deep. Available peening zone is 32" dia x 42" high.

M Series: Enclosure 74" wide x 60" deep x 112" tall. Available peening zone is 36" dia x 48" high.

ML Series: Enclosure 90" wide x 60" deep x 112" tall. Available peening zone is 42" dia x 48" high.

L Series: Enclosure 100" wide x 66" deep x 112" tall.
Available peening zone is 54" dia x 60" high.
Horizontal shaft axis option.

Customized Enclosures