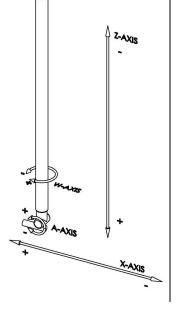

#### Nozzle Manipulator

Z (vertical) Stroke: 24-60" X (horizontal) Stroke: 12-48" A (nozzle tilt) 190 degrees W (nozzle yaw) 350 degrees

## Part Manipulation

C (table rotation) Indexing or continuous Y (table slide) Stroke 12-36"

Repeatability

.002 all axis move

Speed:

Linear: 500 inches/minute Rotary: 3600 degrees/min