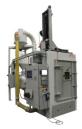

## **Enclosures**

SS Series: Our smallest CNC enclosure 48" wide x 60" deep. Not available with Y axis.

S Series: Enclosure 48 wide x 60" deep. Available peening zone is 32" dia x 42" high.

M Series: Enclosure 74" wide x 60" deep x 112" tall. Available peening zone is 36" dia x 48" high.

ML Series: Enclosure 90" wide x 60" deep x 112" tall. Available peening zone is 42" dia x 48" high.

L Series: Enclosure 100" wide x 66" deep x 112" tall.
Available peening zone is 54" dia x 60" high.
Horizontal shaft axis option.

Customized Enclosures