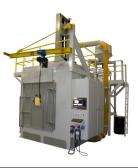

## **Enclosures**

SS Series: Our smallest CNC enclosure 48" wide x 60" deep. Not available with Y axis.

S Series: Enclosure 48 wide x 60" deep. Available peening zone is 32" dia x 42" high.

M Series: Enclosure 74" wide x 60" deep x 112" tall. Available peening zone is 36" dia x 48" high.

ML Series: Enclosure 90" wide x 60" deep x 112" tall. Available peening zone is 42" dia x 48" high.

L Series: Enclosure 100" wide x 66" deep x 112" tall.
Available peening zone is 54" dia x 60" high.
Horizontal shaft axis option.