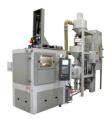

## **Enclosures**

SS Series: Our smallest CNC enclosure 48" wide x 60" deep. Not available with Y axis.

S Series: Enclosure 48 wide x 60" deep. Available peening zone is 32" dia x 42" high.

M Series: Enclosure 74" wide x 60" deep x 112" tall. Available peening zone is 36" dia x 48" high.

ML Series: Enclosure 90" wide x 60" deep x 112" tall. Available peening zone is 42" dia x 48" high.

L Series: Enclosure 100" wide x 66" deep x 112" tall.
Available peening zone is 54" dia x 60" high.
Horizontal shaft axis option.

Customized Enclosures