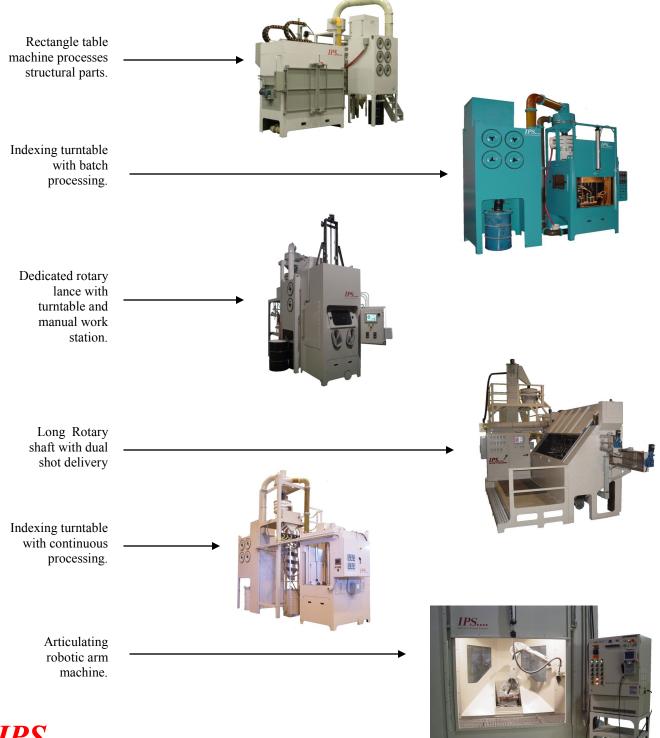

Innovative Peening Systems has over 15 years of shot peening and grit blasting machine building for many different industries. Automatic machines are commonly used for processing the same part or a family

## Automatic Systems

of similar parts during a consistent time period. Each machine is made from 3/8" thick steel plate, rigid urethane shot recovery, direct pressure or suction media delivery and a wide choice of part and nozzle manipulation.